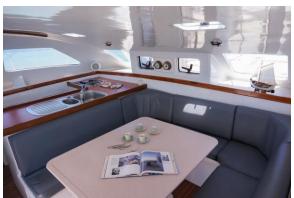

Archipel proudly presents its Punch 41, an exclusive series catamaran whose performance delights sailors. With its three cabins, two bathrooms and separate crew quarters, *CYCLADES SUN* comfortably accommodates up to 7 guests.







Cyclades Sun is ideal for couples and small parties wishing to explore the Greek islands and experience a genuine and enjoyable sailing experience.



Three bunks cabin



Double cabin

With its three cabins, two bathrooms and separate crew quarters *CYCLADES SUN* comfortably accommodates up to 6/7 guests.



Front deck relaxing area



Interior salon



Galley

## **OUR ITINERARIES**

Numerous routeing options are available when departing from Paros island. There are many must-to-see islands such as Mykonos, Sifnos, Amorgos, Delos, Ios etc and many choices of alternative itineraries too! On boarding day, your captain will sit and discuss with you, with the week's weather forecast in hand, customizing precisely your route, by keeping in mind your preferences but also your comfort while sailing.









### **7 DAYS ITINERARY**

(from May to October)

- Paros, Sifnos, Despotiko, Koufonissi, Amorgos, Schinoussa, Antiparos, Paros
- Paros, Syros, Mykonos and Delos, Donoussa, Amorgos, Skinoussa, Antiparos, Paros
- Paros, Sikinos, Santorini, Folegandros,
  Polyaigos, Sifnos, Despotiko, Paros

#### **5 DAYS ITINERARY**

(avai