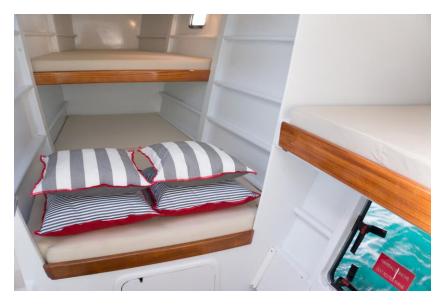

Cyclades Sun is ideal for couples and small parties wishing to explore the Greek islands and experience a genuine and enjoyable sailing experience.

Three bunks cabin

Double cabin

With its three cabins, two bathrooms and separate crew quarters *CYCLADES SUN* comfortably accommodates up to 6/7 guests.

# **Specifications**

Catamaran : Punch 41

Year: 2003Refit: 2016

• Lenght: 12,70 meters

Accommodation: 6/7 + skipper

• Double cabin: 2

• Triple bunk cabin: 1

Head & Shower: 2