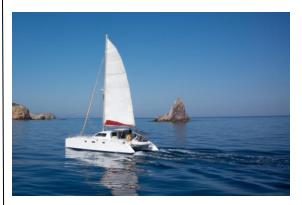

Archipel proudly presents its Punch 41, an exclusive series catamaran whose performance delights sailors. With its three cabins, two bathrooms and separate crew quarters, *CYCLADES SUN* comfortably accommodates up to 7 guests.

# **Specifications**

Catamaran : Punch 41

Year: 2003Refit: 2016

• Lenght: 12,70 meters

Accommodation: 6/7 + skipper

• Double cabin: 2

• Triple bunk cabin: 1

Head & Shower: 2