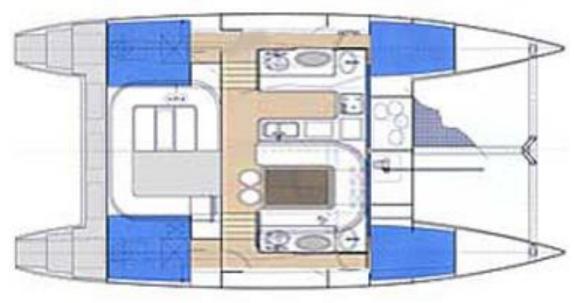

Archipel proudly presents its Punch 41, an exclusive series catamaran whose performance delights sailors. With its three cabins, two bathrooms and separate crew quarters, *CYCLADES SUN* comfortably accommodates up to 7 guests.

Cyclades Sun is ideal for couples and small parties wishing to explore the Greek islands and experience a genuine and enjoyable sailing experience.

Three bunks cabin

Double cabin

With its three cabins, two bathrooms and separate crew quarters *CYCLADES SUN* comfortably accommodates up to 6/7 guests.

# **Specifications**

Catamaran : Punch 41

Year: 2003Refit: 2016

• Lenght: 12,70 meters

Accommodation: 6/7 + skipper

• Double cabin: 2

• Triple bunk cabin: 1

Head & Shower: 2