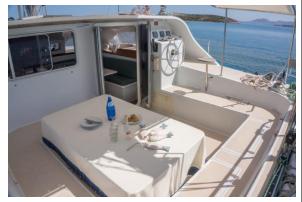

Archipel proudly presents its Punch 41, an exclusive series catamaran whose performance delights sailors. With its three cabins, two bathrooms and separate crew quarters, *CYCLADES SUN* comfortably accommodates up to 7 guests.







Cyclades Sun is ideal for couples and small parties wishing to explore the Greek islands and experience a genuine and enjoyable sailing experience.



Three bunks cabin



Double cabin

With its three cabins, two bathrooms and separate crew quarters *CYCLADES SUN* comfortably accommodates up to 6/7 guests.



Front deck relaxing area



Interior salon



Galley

## **OUR ITINERARIES**

Numerous routeing options are available when departing from Paros island. There are many must-to-see islands such as Mykonos, Sifnos, Amorgos, Delos, Ios etc and many choices of alternative itineraries too! On boarding day, your captain will sit and discuss with you, with the week's weather forecast in hand, customizing precisely your route, by keeping in mind your preferences but also your comfort whi