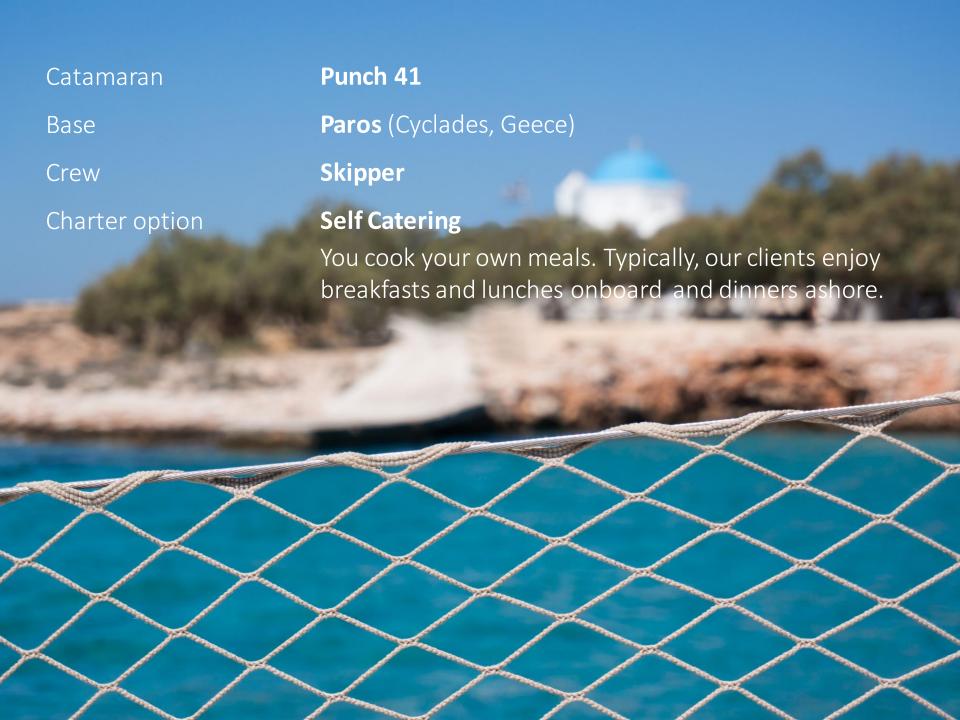

# **Specifications**

Catamaran : Punch 41

Year: 2003Refit: 2016

• Lenght: 12,70 meters

Accommodation: 6/7 + skipper

• Double cabin: 2

• Triple bunk cabin: 1

Head & Shower: 2

## What's included?

- ✓ Skipper
- ✓ Yacht insurance
- Motor tender
- ✓ Water Maker
- ✓ Fans in the cabins
- X A/C
- ✓ Fully equipped kitchen
- × Catering onboard
- ✓ Bed linen, bathrooms towels
- X Beach towels
- ✓ Snorkeling gear
- X Sun deck mattresses
- Deck poufs
- ✓ Hot water
- X Wi fi
- End cleaning